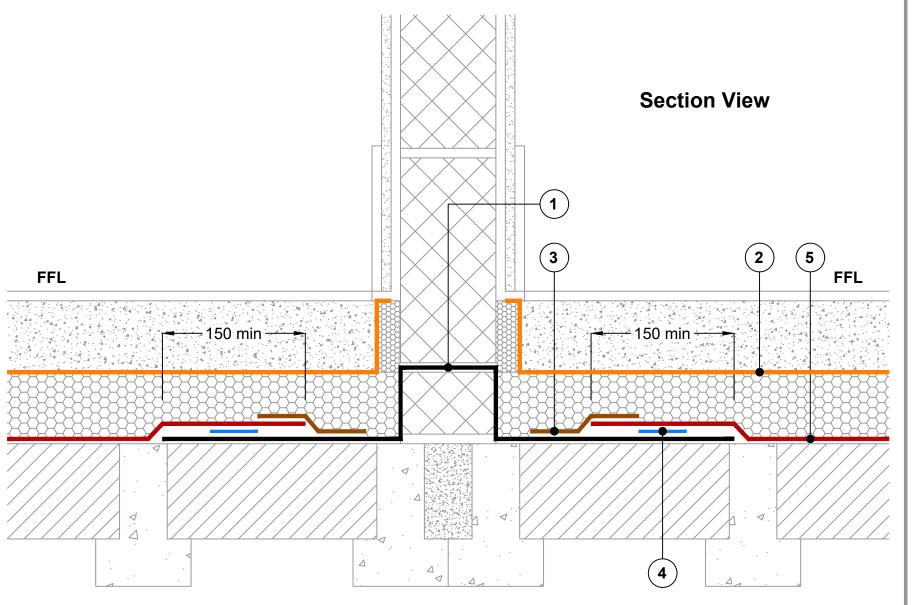

## **Key to materials:** Visqueen Zedex CPT High **Performance Damp Proof Course** Visqueen Vapour Check or 2 Visqueen Vapour Barrier VisqueenPro Single Sided Tape VisqueenPro Double Sided **Jointing Tape** Visqueen Radon R400 Membrane

## **VENTILATED VOID**

DPCs and DPC cavity trays to be installed in accordance with BS 8215:1991. PD 6697:2019 and BS 8000-3:2020.

Radon protection in accordance with national building regulations and BR211:2023.

Visqueen air and vapour control layers (AVCLs) should be installed in accordance with the recommendations of BS 5250:2021.

Ventilated air space depth and venting unit quantity as per national building regulations or specification requirements.

The Radon membrane system shown can be installed with welded lap joints. Contact Visqueen Technical Services for further information.

Drawing not to scale, use figured dimensions only. All figured dimensions are in millimetres.

MEMBRANE ABOVE SLAB, **BEAM & BLOCK FLOOR AT** INTERNAL MASONRY WALL BUILT OFF FLOOR